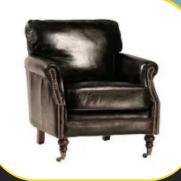

**Metal Sideboard** 

**Boat wood Sideboard** 

**Woven Wicker Arm Chair** 

**Leather Scoop Club Chair** 

**Teak Wood Lounge Chair** 

**Carved Wood Arm Chair** 

Vintage Indian School Bench

Aged Leather Club Chair With Brass Studs