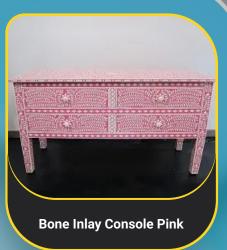

**Distressed Painted Cabinet** with Drawers

**Lattice Cabinet With Drawers** 

**Industrial Bookcase** 

**Antique Elm Sideboard** 

**Industrial Iron Storage Unit** 

**Inlay Armoire Cabinet** 

Nine Drawers Gansu Painted Cabinet