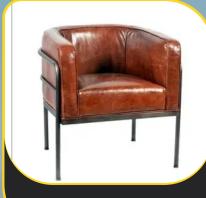

**Metal Sideboard** 

**Boat wood Sideboard** 

**Woven Wicker Arm Chair** 

**Leather Scoop Club Chair** 

**Teak Wood Lounge Chair** 

**Carved Wood Arm Chair** 

Vintage Indian School Bench

Aged Leather Club Chair With Brass Studs