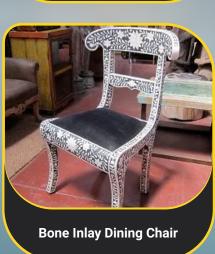

Cabinet** 



Nine Drawers Gansu Painted Cabinet



**Metal Sideboard** 



**Boat wood Sideboard** 



**Woven Wicker Arm Chair** 



**Leather Scoop Club Chair** 



**Teak Wood Lounge Chair** 



**Carved Wood Arm Chair** 



Vintage Indian School Bench



Aged Leather Club Chair With Brass Studs



Linen and Canvas Egg Chair



Domino Upholstered Arm Chair



**Orb Rattan Chair** 



Aged Leather Wingback Chair



Tufted Upholstered Arm Chair



White Distressed Writing Table Desk



Writing Table with Iron
Top



Industrial Iron Sideboard and Media Cabinet



Industrial File Cabinet and Dresser



Industrial Iron Trolley
Cart Bar



Industrial Crank Entry And Bar Table



Vintage Iron Bucket



**Vinage Iron Grain Barrel** 



**Iron Dining Chair** 



Iron Log Holder

























Bone Inlay Chest of Drawers



















## **Contact Us**

- 422, 1st "D" Road, Sardarpura, Jodhpur - 342002, Rajasthan, India
  - Mr. Prateek Loonker (Proprietor)
  - 08045804709

www.bonemopinlayfurniture.com