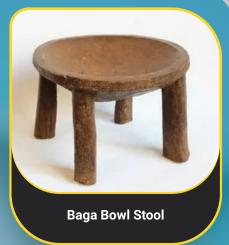

**Metal Sideboard** 

**Boat wood Sideboard** 

**Woven Wicker Arm Chair** 

**Leather Scoop Club Chair** 

**Teak Wood Lounge Chair** 

**Carved Wood Arm Chair** 

Vintage Indian School Bench

Aged Leather Club Chair With Brass Studs