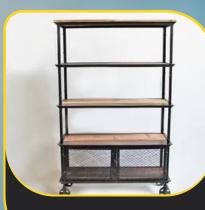

## **OUR PRODUCT**

**Block** 

**Diamond Rail Teak Daybed** 

Carved Moulding Display Shelf

Amparan Carved Teak Daybed

**Industrial Rolling Shelf** 

**Industrial Wood and Iron** Console

**Industrial Armoire** 