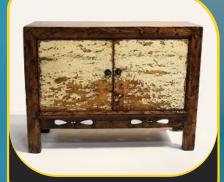

**Distressed Painted Cabinet** with Drawers

**Lattice Cabinet With Drawers** 

**Industrial Bookcase** 

**Antique Elm Sideboard** 

**Industrial Iron Storage Unit** 

**Inlay Armoire Cabinet** 

Nine Drawers Gansu Painted Cabinet