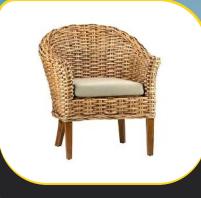

**Metal Sideboard** 

**Boat wood Sideboard** 

**Woven Wicker Arm Chair** 

**Leather Scoop Club Chair** 

**Teak Wood Lounge Chair** 

**Carved Wood Arm Chair** 

Vintage Indian School Bench

Aged Leather Club Chair With Brass Studs