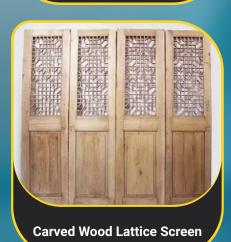

## **OUR PRODUCT**

**Block** 

**Diamond Rail Teak Daybed** 

Carved Moulding Display Shelf

Amparan Carved Teak Daybed

**Industrial Rolling Shelf** 

**Industrial Wood and Iron** Console

**Industrial Armoire** 

**Distressed Painted Cabinet** with Drawers

**Lattice Cabinet With Drawers** 

**Industrial Bookcase** 

**Antique Elm Sideboard** 

**Industrial Iron Storage Unit** 

**Inlay Armoire Cabinet** 

Nine Drawers Gansu Painted Cabinet

**Metal Sideboard** 

**Boat wood Sideboard** 

**Woven Wicker Arm Chair** 

**Leather Scoop Club Chair** 

**Teak Wood Lounge Chair** 

**Carved Wood Arm Chair** 

Vintage Indian School Bench

Aged Leather Club Chair With Brass Studs

Linen and Canvas Egg Chair

Domino Upholstered Arm Chair

**Orb Rattan Chair** 

Aged Leather Wingback Chair

Tufted Upholstered Arm Chair

White Distressed Writing Table Desk

Writing Table with Iron
Top

Industrial Iron Sideboard and Media Cabinet

Industrial File Cabinet and Dresser

Industrial Iron Trolley
Cart Bar

Industrial Crank Entry And Bar Table

Vintage Iron Bucket

**Vinage Iron Grain Barrel** 

**Iron Dining Chair** 

Iron Log Holder

Bone Inlay Chest of Drawers