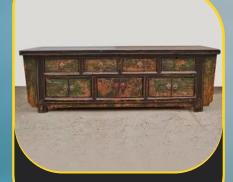

**Distressed Painted Cabinet** with Drawers

**Lattice Cabinet With Drawers** 

**Industrial Bookcase** 

**Antique Elm Sideboard** 

**Industrial Iron Storage Unit** 

**Inlay Armoire Cabinet** 

Nine Drawers Gansu Painted Cabinet