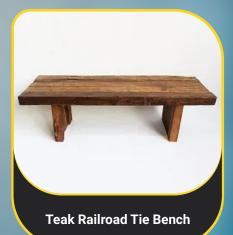

## **OUR PRODUCT**

**Block** 

**Diamond Rail Teak Daybed** 

Carved Moulding Display Shelf

Amparan Carved Teak Daybed

**Industrial Rolling Shelf** 

**Industrial Wood and Iron** Console

**Industrial Armoire** 

**Distressed Painted Cabinet** with Drawers

**Lattice Cabinet With Drawers** 

**Industrial Bookcase** 

**Antique Elm Sideboard** 

**Industrial Iron Storage Unit** 

**Inlay Armoire Cabinet** 

Nine Drawers Gansu Painted Cabinet

**Metal Sideboard** 

**Boat wood Sideboard** 

**Woven Wicker Arm Chair** 

**Leather Scoop Club Chair** 

**Teak Wood Lounge Chair** 

**Carved Wood Arm Chair** 

Vintage Indian School Bench

Aged Leather Club Chair With Brass Studs

Linen and Canvas Egg Chair

Domino Upholstered Arm Chair

**Orb Rattan Chair** 

Aged Leather Wingback Chair

Tufted Upholstered Arm Chair

White Distressed Writing Table Desk

Writing Table with Iron
Top

Industrial Iron Sideboard and Media Cabinet

Industrial File Cabinet and Dresser

Industrial Iron Trolley
Cart Bar

Industrial Crank Entry And Bar Table

Vintage Iron Bucket

**Vinage Iron Grain Barrel** 

**Iron Dining Chair** 

Iron Log Holder

Bone Inlay Chest of Drawers