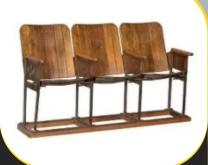

**Metal Sideboard** 

**Boat wood Sideboard** 

**Woven Wicker Arm Chair** 

**Leather Scoop Club Chair** 

**Teak Wood Lounge Chair** 

**Carved Wood Arm Chair** 

Vintage Indian School Bench

Aged Leather Club Chair With Brass Studs