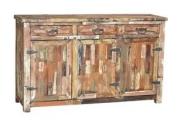

**Metal Sideboard** 

**Boat wood Sideboard** 

**Woven Wicker Arm Chair** 

**Leather Scoop Club Chair** 

**Teak Wood Lounge Chair** 

**Carved Wood Arm Chair** 

Vintage Indian School Bench

Aged Leather Club Chair With Brass Studs