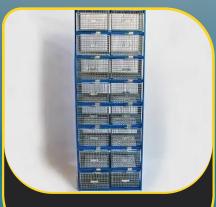

**Distressed Painted Cabinet** with Drawers

**Lattice Cabinet With Drawers** 

**Industrial Bookcase** 

**Antique Elm Sideboard** 

**Industrial Iron Storage Unit** 

**Inlay Armoire Cabinet** 

Nine Drawers Gansu Painted Cabinet