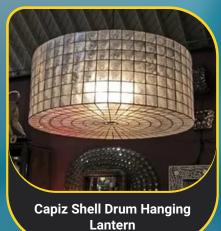

** 



Nine Drawers Gansu Painted Cabinet



**Metal Sideboard** 



**Boat wood Sideboard** 



**Woven Wicker Arm Chair** 



**Leather Scoop Club Chair** 



**Teak Wood Lounge Chair** 



**Carved Wood Arm Chair** 



Vintage Indian School Bench



Aged Leather Club Chair With Brass Studs



Linen and Canvas Egg Chair



Domino Upholstered Arm Chair



**Orb Rattan Chair** 



Aged Leather Wingback Chair



Tufted Upholstered Arm Chair



White Distressed Writing Table Desk



Writing Table with Iron
Top



Industrial Iron Sideboard and Media Cabinet



Industrial File Cabinet and Dresser



Industrial Iron Trolley
Cart Bar



Industrial Crank Entry And Bar Table



Vintage Iron Bucket



**Vinage Iron Grain Barrel** 



**Iron Dining Chair** 



Iron Log Holder

























Bone Inlay Chest of Drawers



















## **Contact Us**

- 422, 1st "D" Road, Sardarpura, Jodhpur - 342002, Rajasthan, India
  - Mr. Prateek Loonker (Proprietor)
  - 08045804709

www.bonemopinlayfurniture.com