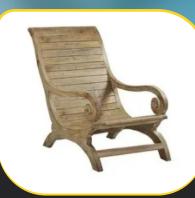

**Metal Sideboard** 

**Boat wood Sideboard** 

**Woven Wicker Arm Chair** 

**Leather Scoop Club Chair** 

**Teak Wood Lounge Chair** 

**Carved Wood Arm Chair** 

Vintage Indian School Bench

Aged Leather Club Chair With Brass Studs