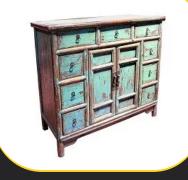

**Distressed Painted Cabinet** with Drawers

**Lattice Cabinet With Drawers** 

**Industrial Bookcase** 

**Antique Elm Sideboard** 

**Industrial Iron Storage Unit** 

**Inlay Armoire Cabinet** 

Nine Drawers Gansu Painted Cabinet