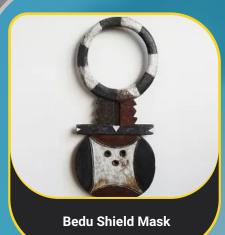

**Metal Sideboard** 

**Boat wood Sideboard** 

**Woven Wicker Arm Chair** 

**Leather Scoop Club Chair** 

**Teak Wood Lounge Chair** 

**Carved Wood Arm Chair** 

Vintage Indian School Bench

Aged Leather Club Chair With Brass Studs